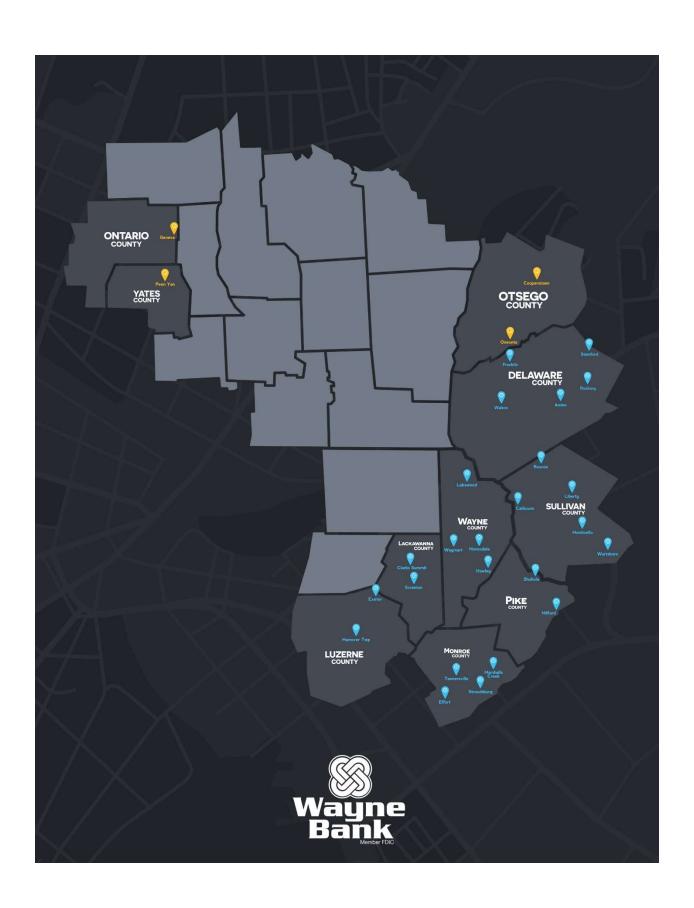

## Wayne Bank Community Office Locations - as of April 1, 2024

| ommunity Office / ATM Address | Drive-up Facility<br>Yes / No | ATM             | Census Tract & Income          |
|-------------------------------|-------------------------------|-----------------|--------------------------------|
| 01 - Main Street / Corporate  | Yes                           | Drive-up ATM    | Wayne County PA                |
| 717 Main Street               |                               |                 | no MSA                         |
| Honesdale, PA 18431           |                               |                 | Tract# 9607.00 Middle Income   |
| 570-253-1455                  |                               |                 |                                |
| Hours of Operation            | Monday - Thursday             | Friday          | Saturday                       |
| Lobby                         | 8:00am - 5:00pm               | 8:00am - 6:00pm | 8:30am -12:00pm                |
| Drive-up                      | 8:00am - 5:00pm               | 8:00am - 6:00pm | 8:30am -12:00pm                |
| 02 - Waymart                  | Yes                           | Drive-up ATM    | Wayne County PA                |
| 228 Belmont Street            |                               |                 | no MSA                         |
| Waymart, PA 18472             |                               |                 | Tract# 9609.00 Middle Income   |
| 570-488-6160                  |                               |                 |                                |
| Hours of Operation            | Monday - Thursday             | Friday          | Saturday                       |
| Lobby                         | 8:30am - 4:00pm               | 8:30am - 6:00pm | 8:30am -12:00pm                |
| Drive-up                      | 8:00am - 5:00pm               | 8:00am - 6:00pm | 8:30am -12:00pm                |
| 03 - Willow Avenue            | Yes                           | Drive-up ATM    | Wayne County PA                |
| 245 Willow Avenue             |                               |                 | no MSA                         |
| Honesdale, PA 18431           |                               |                 | Tract# 9607.00 Middle Income   |
| 570-253-0212                  |                               |                 |                                |
| Hours of Operation            | Monday - Thursday             | Friday          | Saturday                       |
| Drive-up Only                 | 8:30am - 4:00pm               | 8:30am - 6:00pm | Closed                         |
| 04 - Hawley                   | Yes                           | Drive-up ATM    | Wayne County PA                |
| 63 Welwood Avenue             |                               |                 | no MSA                         |
| Hawley, PA 18428              |                               |                 | Tract# 9606.00 Middle Income   |
| 570-226-6565                  |                               |                 |                                |
| Hours of Operation            | Monday - Thursday             | Friday          | Saturday                       |
| Lobby                         | 8:30am - 4:00pm               | 8:30am - 6:00pm | 8:30am -12:00pm                |
| Drive-up                      | 8:00am - 5:00pm               | 8:00am - 6:00pm | 8:30am -12:00pm                |
| 05 - Milford                  | Yes                           | Walk-up ATM     | Pike County PA                 |
| 111 West Harford Street       |                               | (in vestibule)  | MSA 35084 Newark-Union, NJ-PA  |
| Milford, PA 18337             |                               |                 | Tract# 9506.03 Moderate Income |
| 570-296-5377                  |                               |                 |                                |
| Hours of Operation            | Monday - Thursday             | Friday          | Saturday                       |
| Lobby                         | 8:30am - 5:00pm               | 8:30am - 6:00pm | 8:30am -12:00pm                |
| Drive-up                      | 8:30am - 5:00pm               | 8:30am - 6:00pm | 8:30am -12:00pm                |

| Community Office / ATM Address                                                                                                  | Drive-up Facility<br>Yes / No                           | ATM                                                 | Census Tract & Income                                                                    |
|---------------------------------------------------------------------------------------------------------------------------------|---------------------------------------------------------|-----------------------------------------------------|------------------------------------------------------------------------------------------|
| 06 - Exeter<br>1130 Wyoming Avenue<br>Exeter, PA 18643<br>570-362-7762                                                          | Yes                                                     | Drive-up ATM                                        | Luzerne County PA<br>MSA 42540 Scranton-Wilkes Barre, PA<br>Tract# 2110.01 Middle Income |
| Hours of Operation<br>Lobby<br>Drive-up                                                                                         | Monday - Thursday<br>9:00am - 5:00pm<br>9:00am - 5:00pm | <i>Friday</i><br>9:00am - 5:00pm<br>9:00am - 5:00pm | <i>Saturday</i><br>9:00am -12:00pm<br>9:00am -12:00pm                                    |
| <b>07 - Shohola</b><br>107 Richardson Avenue<br>Shohola, PA 18458<br>570-559-7616                                               | Yes                                                     | Walk-up ATM<br>(in vestibule)                       | Pike County PA<br>MSA 35084 Newark-Union, NJ-PA<br>Tract# 9501.02 Moderate Income        |
| Hours of Operation<br>Lobby<br>Drive-up                                                                                         | Monday - Thursday<br>8:00am - 4:00pm<br>8:00am - 4:00pm | <i>Friday</i><br>8:00am - 4:00pm<br>8:00am - 4:00pm | Saturday<br>Closed<br>Closed                                                             |
| 08 - Lakewood<br>17 Como Road<br>Lakewood, PA 18439<br>570-798-3000                                                             | Yes                                                     | Walk-up ATM<br>(in vestibule)                       | Wayne County PA<br>no MSA<br>Tract# 9602.00 Middle Income                                |
| Hours of Operation<br>Lobby<br>Drive-up                                                                                         | Monday - Thursday<br>9:00am - 4:30pm<br>8:30am - 4:30pm | <i>Friday</i><br>9:00am - 5:00pm<br>8:30am - 5:00pm | <i>Saturday</i><br>9:00am -12:00pm<br>8:30am -12:00pm                                    |
| 09 - Stroud Mall<br>308 Stroud Mall Road<br>Stroudsburg, PA 18360<br>570-424-3330                                               | Yes                                                     | Walk-up ATM                                         | Monroe County PA MSA 20700 East Stroudsburg, PA Tract# 3010.05 Upper Income              |
| Hours of Operation<br>Lobby<br>Drive-up                                                                                         | Monday - Thursday<br>9:00am - 4:00pm<br>9:00am - 5:00pm | <i>Friday</i><br>9:00am - 6:00pm<br>9:00am - 6:00pm | <i>Saturday</i><br>9:00am -12:00pm<br>9:00am -12:00pm                                    |
| Currently, no community office is assigned #  11 - Marshalls Creek  5165 Milford Road  East Stroudsburg, PA 18302  570-223-0300 | 10<br>Yes                                               | Drive-up ATM                                        | Monroe County PA<br>MSA 20700 East Stroudsburg, PA<br>Tract# 3014.03 Upper Income        |
| Hours of Operation<br>Lobby<br>Drive-up                                                                                         | Monday - Thursday<br>9:00am - 5:00pm<br>9:00am - 5:00pm | <i>Friday</i><br>9:00am - 6:00pm<br>9:00am - 6:00pm | <i>Saturday</i><br>9:00am -12:00pm<br>9:00am -12:00pm                                    |

| Community Office / ATM Address                | Drive-up Facility<br>Yes / No | ATM             | Census Tract & Income               |
|-----------------------------------------------|-------------------------------|-----------------|-------------------------------------|
| 12 - Tannersville                             | Yes                           | Drive-up ATM    | Monroe County PA                    |
| 2951 Route 611, Suite 101                     |                               |                 | MSA 20700 East Stroudsburg, PA      |
| Tannersville, PA 18372                        |                               |                 | Tract# 3004.04 Upper Income         |
| 570-629-1600                                  |                               |                 |                                     |
| Hours of Operation                            | Monday - Thursday             | Friday          | Saturday                            |
| Lobby                                         | 9:00am - 5:00pm               | 9:00am - 6:00pm | 9:00am -12:00pm                     |
| Drive-up                                      | 9:00am - 5:00pm               | 9:00am - 6:00pm | 9:00am -12:00pm                     |
| 13 - Central Scranton                         | Yes                           | Drive-up ATM    | Lackawanna County PA                |
| 216 Adams Avenue                              |                               |                 | MSA 42540 Scranton-Wilkes Barre, PA |
| Scranton, PA 18503                            |                               |                 | Tract# 1002.00 Low Income           |
| 570-344-6113                                  |                               |                 |                                     |
| Hours of Operation                            | Monday - Thursday             | Friday          | Saturday                            |
| Lobby                                         | 9:00am - 5:00pm               | 9:00am - 5:00pm | Closed                              |
| Drive-up                                      | 8:30am - 5:00pm               | 8:30am - 5:00pm | Closed                              |
| 14 - Hanover Township                         | Yes                           | Drive-up ATM    | Luzerne County PA                   |
| 734 Sans Souci Parkway                        |                               |                 | MSA 42540 Scranton-Wilkes Barre, PA |
| Hanover Twp., PA 18706                        |                               |                 | Tract# 2146.00 Middle Income        |
| 570-931-2365                                  |                               |                 |                                     |
| Hours of Operation                            | Monday - Thursday             | Friday          | Saturday                            |
| Lobby                                         | 9:00am - 5:00pm               | 9:00am - 5:00pm | 9:00am -12:00pm                     |
| Drive-up                                      | 9:00am - 5:00pm               | 9:00am - 5:00pm | 9:00am -12:00pm                     |
| 15 - Clarks Summit                            | Yes                           | Drive-up ATM    | Lackawanna County PA                |
| 841 Northern Blvd.                            |                               |                 | MSA 42540 Scranton-Wilkes Barre, PA |
| Clarks Summit, PA 18411                       |                               |                 | Tract# 1104.03 Upper Income         |
| 570-587-5705                                  |                               |                 |                                     |
| Hours of Operation                            | Monday - Thursday             | Friday          | Saturday                            |
| Lobby                                         | 9:00am - 4:30pm               | 9:00am - 6:00pm | 9:00am -12:00pm                     |
| Drive-up                                      | 8:30am - 5:00pm               | 8:30am - 6:00pm | 9:00am -12:00pm                     |
| Currently, no community office is assigned #2 | 16                            |                 |                                     |
| 17 - Effort                                   | Yes                           | Drive-up ATM    | Monroe County PA                    |
| 2226 Barney Lane                              |                               |                 | MSA 20700 East Stroudsburg, PA      |
| Effort, PA 18330                              |                               |                 | Tract# 3012.04 Middle Income        |
| 570-517-0468                                  |                               |                 |                                     |
| Hours of Operation                            | Monday - Thursday             | Friday          | Saturday                            |
| Lobby                                         | 9:00am - 5:00pm               | 9:00am - 5:00pm | 9:00am -12:00pm                     |
| Drive-up                                      | 9:00am - 5:00pm               | 9:00am - 5:00pm | 9:00am -12:00pm                     |

| Community Office / ATM Address                                                    | Drive-up Facility<br>Yes / No                                  | ATM                                                                                  | Census Tract & Income                                          |
|-----------------------------------------------------------------------------------|----------------------------------------------------------------|--------------------------------------------------------------------------------------|----------------------------------------------------------------|
| <b>18 - Walton</b><br>131-133 Delaware Street<br>Walton, NY 13856<br>607-865-4126 | Yes                                                            | Drive-up ATM                                                                         | Delaware County NY<br>no MSA<br>Tract# 9706.01 Moderate Income |
| Hours of Operation<br>Lobby<br>Drive-up                                           | Monday - Wednesday<br>9:00am - 4:30pm<br>8:00am - 5:00pm       | Thursday - Friday<br>9:00am - 5:00pm<br>8:00am - 5:00pm (Th)<br>8:00am - 6:00pm (Fr) | <i>Saturday</i><br>9:00am -12:00pm<br>9:00am -12:00pm          |
| <b>19 - Franklin</b><br>536 Main Street<br>Franklin, NY 13775<br>607-829-5200     | Yes                                                            | Drive-up ATM                                                                         | Delaware County NY<br>no MSA<br>Tract# 9703.00 Moderate Income |
| Hours of Operation<br>Lobby<br>Drive-up                                           | <i>Monday - Thursday</i><br>9:00am - 4:00pm<br>8:00am - 4:00pm | <i>Friday</i><br>9:00am - 5:30pm<br>8:00am - 5:30pm                                  | Saturday<br>Closed<br>Closed                                   |
| 20 - Stamford<br>1 Churchill Avenue<br>Stamford, NY 12167<br>607-652-7545         | Yes                                                            | Drive-up ATM /<br>Kiosk                                                              | Delaware County NY<br>no MSA<br>Tract# 9710.00 Middle Income   |
| Hours of Operation<br>Lobby                                                       | <i>Monday - Wednesday</i><br>9:00am - 4:00pm                   | Thursday - Friday<br>9:00am - 5:30pm (Th)<br>9:00am - 4:00pm (Fr)                    | Saturday<br>9:00am -12:00pm                                    |
| Drive-up                                                                          | 8:30am - 4:30pm                                                | 8:30am - 5:30pm (Th)<br>8:30am - 4:30pm (Fr)                                         | 9:00am -12:00pm                                                |
| 21 - Roxbury<br>53898 State Hwy 30<br>Roxbury, NY 12474<br>607-326-4100           | Yes                                                            | Walk-up ATM                                                                          | Delaware County NY<br>no MSA<br>Tract# 9711.00 Middle Income   |
| Hours of Operation<br>Lobby<br>Drive-up                                           | Monday - Thursday<br>9:00am - 4:00pm<br>8:30am - 4:30pm        | <i>Friday</i><br>9:00am - 5:30pm<br>8:30am - 5:30pm                                  | Saturday<br>Closed<br>Closed                                   |
| 22 - Andes<br>314 Main Street<br>Andes, NY 13731<br>845-676-3115                  | Yes                                                            | Drive-up ATM                                                                         | Delaware County NY<br>no MSA<br>Tract# 9707.00 Upper Income    |
| Hours of Operation<br>Lobby<br>Drive-up                                           | <i>Monday - Thursday</i><br>8:00am - 4:00pm<br>8:00am - 4:00pm | <i>Friday</i><br>8:00am - 5:30pm<br>8:00am - 5:30pm                                  | <i>Saturday</i><br>Closed<br>Closed                            |

| ommunity Office / ATM Address              | Drive-up Facility<br>Yes / No | ATM             | Census Tract & Income          |
|--------------------------------------------|-------------------------------|-----------------|--------------------------------|
| rently, no community office is assigned #. | 23                            |                 |                                |
| 24 - Roscoe                                | Yes                           | Walk-up ATM     | Sullivan County NY             |
| 56 Stewart Avenue                          |                               |                 | no MSA                         |
| Roscoe, NY 12776                           |                               |                 | Tract# 9502.02 Income Unknown  |
| 607-290-4070                               |                               |                 |                                |
| Hours of Operation                         | Monday - Thursday             | Friday          | Saturday                       |
| Lobby                                      | 9:00am - 4:00pm               | 9:00am - 5:00pm | Closed                         |
| Drive-up                                   | 8:30am - 4:00pm               | 8:30am - 5:00pm | Closed                         |
| 25 - Liberty                               | Yes                           | Drive-up ATM    | Sullivan County NY             |
| 1972 Route 52E                             |                               |                 | no MSA                         |
| Liberty, NY 12754                          |                               |                 | Tract# 9505.00 Middle Income   |
| 845-292-2300                               |                               |                 |                                |
| Hours of Operation                         | Monday - Thursday             | Friday          | Saturday                       |
| Lobby                                      | 9:00am - 4:00pm               | 9:00am - 5:00pm | 9:00am -12:00pm                |
| Drive-up                                   | 8:30am - 4:00pm               | 8:30am - 5:00pm | 9:00am -12:00pm                |
| 26 - Callicoon                             | Yes                           | Walk-up ATM     | Sullivan County NY             |
| 3 River Road                               |                               |                 | no MSA                         |
| Callicoon, NY 12723<br>845-887-6700        |                               |                 | Tract# 9521.00 Upper Income    |
| Hours of Operation                         | Monday - Thursday             | Friday          | Saturday                       |
| Lobby                                      | 9:00am - 4:00pm               | 9:00am - 5:00pm | Closed                         |
| Drive-up                                   | 8:30am - 4:00pm               | 8:30am - 5:00pm | Closed                         |
| 27 - Monticello                            | Yes                           | Drive-up ATM    | Sullivan County NY             |
| 4353 Highway 42                            |                               |                 | no MSA                         |
| Monticello, NY 12701                       |                               |                 | Tract# 9515.00 Moderate Income |
| 845-796-0211                               |                               |                 |                                |
| Hours of Operation                         | Monday - Thursday             | Friday          | Saturday                       |
| Lobby                                      | 9:00am - 4:00pm               | 9:00am - 5:00pm | 9:00am -12:00pm                |
| Drive-up                                   | 8:30am - 4:00pm               | 8:30am - 5:00pm | 9:00am -12:00pm                |

| Monticetto, NY 12701                       |                   |                 | maci# 9515.00 Moderate income |
|--------------------------------------------|-------------------|-----------------|-------------------------------|
| 845-796-0211                               |                   |                 |                               |
| Hours of Operation                         | Monday - Thursday | Friday          | Saturday                      |
| Lobby                                      | 9:00am - 4:00pm   | 9:00am - 5:00pm | 9:00am -12:00pm               |
| Drive-up                                   | 8:30am - 4:00pm   | 8:30am - 5:00pm | 9:00am -12:00pm               |
| Currently, no community office is assigned | ed #28            |                 |                               |
| 29 - Wurtsboro                             | Yes               | Walk-up ATM     | Sullivan County NY            |
| 101 Sullivan Street                        |                   |                 | no MSA                        |
| Wurtsboro, NY 12790                        |                   |                 | Tract# 9512.01 Upper Income   |
| 845-644-4441                               |                   |                 |                               |
| Hours of Operation                         | Monday - Thursday | Friday          | Saturday                      |
| Lobby                                      | 9:00am - 4:00pm   | 9:00am - 5:00pm | Closed                        |
| Drive-up                                   | 8:30am - 4:00pm   | 8:30am - 5:00pm | Closed                        |
|                                            |                   |                 |                               |

| Community Office / ATM Address | Drive-up Facility<br>Yes / No | ATM             | Census Tract & Income          |
|--------------------------------|-------------------------------|-----------------|--------------------------------|
| 30 - Geneva                    | Yes                           | Drive-up ATM    | Ontario County NY              |
| 389 Hamilton Street            |                               |                 | MSA 40380 Rochester NY         |
| Geneva, NY 14456               |                               |                 | Tract# 0519.00 Moderate Income |
| 315-789-1500                   |                               |                 |                                |
| Hours of Operation             | Monday - Thursday             | Friday          | Saturday                       |
| Lobby                          | 8:30am - 5:00pm               | 8:30am - 5:00pm | Closed                         |
| Drive-up                       | 8:30am - 5:00pm               | 8:30am - 5:00pm | Closed                         |
| 31 - Penn Yan                  | Yes                           | Drive-up ATM    | Yates County NY                |
| 225 Main Street                |                               |                 | MSA 40380 Rochester NY         |
| Penn Yan, NY 14527             |                               |                 | Tract# 1502.00 Middle Income   |
| 315-536-4110                   |                               |                 |                                |
| Hours of Operation             | Monday - Thursday             | Friday          | Saturday                       |
| Lobby                          | 8:30am - 5:00pm               | 8:30am - 5:00pm | Closed                         |
| Drive-up                       | 8:30am - 5:00pm               | 8:30am - 5:00pm | Closed                         |
| 32 - Cooperstown               | No                            | Walk-up ATM     | Otsego County NY               |
| 73 Chestnut Street             |                               |                 | no MSA                         |
| Cooperstown, NY 13326          |                               |                 | Tract# 5902.02 Upper Income    |
| 607-547-2210                   |                               |                 |                                |
| Hours of Operation             | Monday - Thursday             | Friday          | Saturday                       |
| Lobby Only                     | 8:30am - 5:00pm               | 8:30am - 5:00pm | Closed                         |
| 33 - Oneonta                   | Yes                           | Drive-up ATM    | Otsego County NY               |
| 34 Main Street                 |                               |                 | no MSA                         |
| Oneonta, NY 13820              |                               |                 | Tract# 5911.00 Middle Income   |
| 607-432-7000                   |                               |                 |                                |
| Hours of Operation             | Monday - Thursday             | Friday          | Saturday                       |
| Lobby                          | 8:30am - 5:00pm               | 8:30am - 5:00pm | Closed                         |
| Drive-up                       | 8:30am - 5:00pm               | 8:30am - 5:00pm | Closed                         |

## remote non-deposit ATM:

The Otesaga Resort Hotel
60 Lake Street
Cooperstown, NY 13326
Tract #5902.02 Upper Income

Wayne Bank has no Interactive Teller Machines.

Wayne Bank has no loan production or deposit production offices.